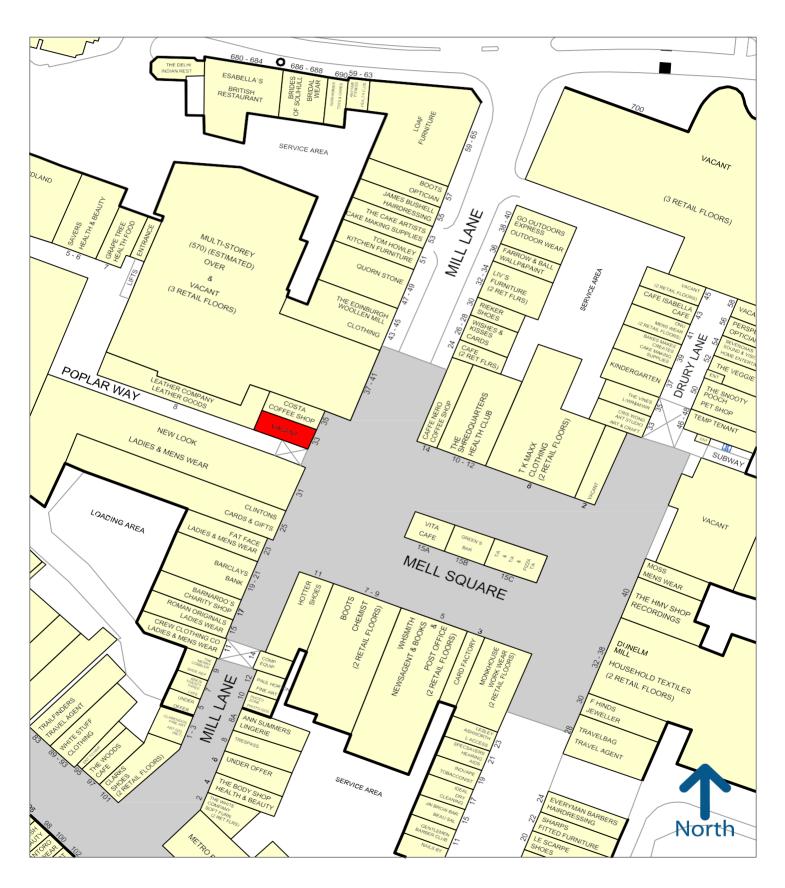

#### LOCATION

Solihull is one of the UK's most affluent towns and is located approximately 10 miles South East of Birmingham. Mell Square is a 500,000 sq ft open shopping centre and is anchored T K Maxx, Boots, WH Smith, Dunelm and Sainsbury's.

## **DESCRIPTION**

The property comprises a prominent and visible corner location having the benefit of a strong return frontage. The unit adjoins **Costa Coffee** and is located at the entrance to Poplar Way.

Other nearby occupiers include **New Look, Caffe Nero, Fat Face, T K Maxx** etc.