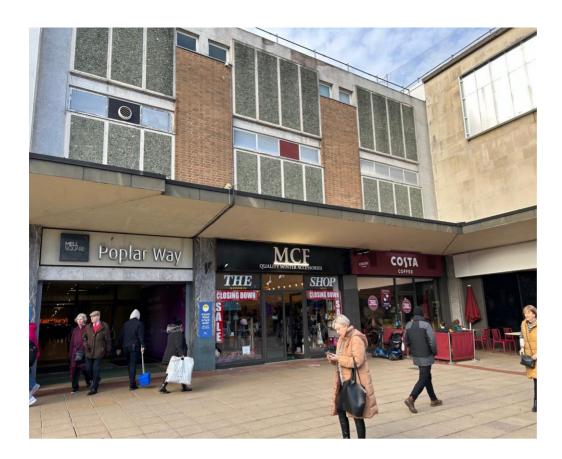

## **DESCRIPTION**

The property comprises a prominent and visible corner location having the benefit of a strong return frontage. The unit adjoins **Costa Coffee** and is located at the entrance to Poplar Way.

Other nearby occupiers include **New Look, Caffe Nero, Fat Face, T K Maxx** etc.